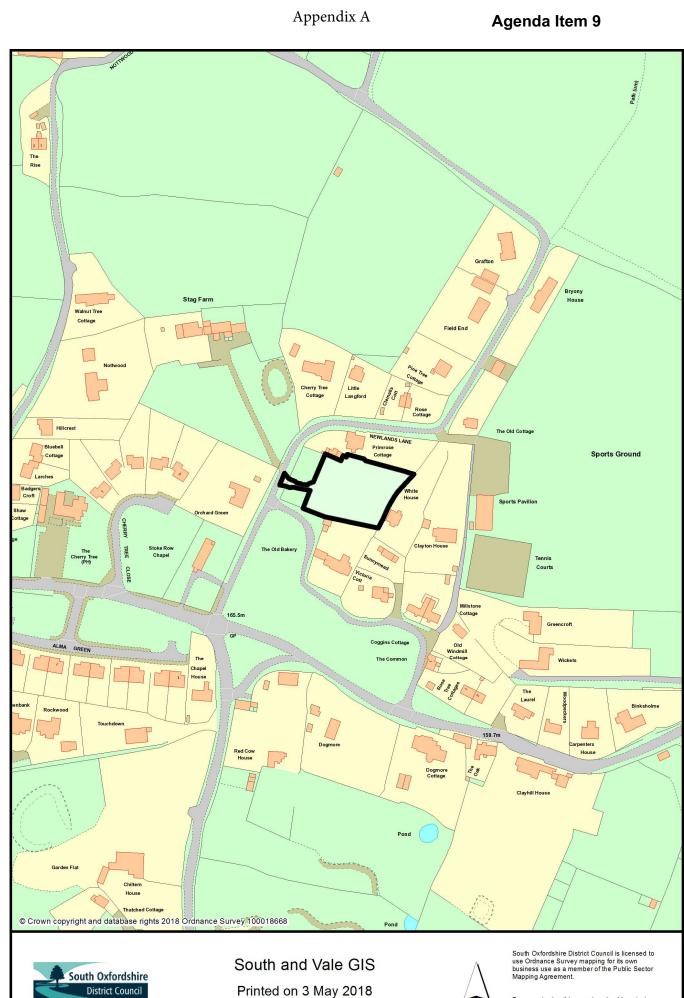

Printed on 3 May 2018 at a scale of 1:2,339

Persons viewing this mapping should contact Ordnance Survey copyright for advice where they wish to use Ordnance Survey mapping for their own use.

Ν

© This drawing remains the property of Groom Design Ltd and shall not be copied without prior written consent.

All dimensions to be checked on site and any discrepancies to be reported before work commences. Notes:

| -<br>Rev                                      | -<br>Comment                                                                                                                                      | B      | //<br>7 Date |  |  |
|-----------------------------------------------|---------------------------------------------------------------------------------------------------------------------------------------------------|--------|--------------|--|--|
|                                               | GROOM DESIGN                                                                                                                                      |        |              |  |  |
|                                               | GROOM DESIGN LTD<br>5 Autumn Close<br>Emmer Green, Reading<br>RG4 8UL<br>Tel: 0118 946 3445<br>Fax: 0118 946 3445<br>Email: mhg@groomdesign.co.uk |        |              |  |  |
| Clier                                         | <sup>nt:</sup><br>R Stow                                                                                                                          |        |              |  |  |
| I<br>J                                        | Title:<br>Land adjacent to<br>The Green<br>Itoke Row                                                                                              |        |              |  |  |
| Drawing Title:<br>Site Plan and Location Plan |                                                                                                                                                   |        |              |  |  |
| Statu                                         | 15:                                                                                                                                               |        |              |  |  |
|                                               | e Drawn: Drawn By:<br>eb 2018 MG                                                                                                                  | Scale: |              |  |  |
| Job<br>50                                     | No: Drg No: 55/REV 1                                                                                                                              | F      | Rev:         |  |  |