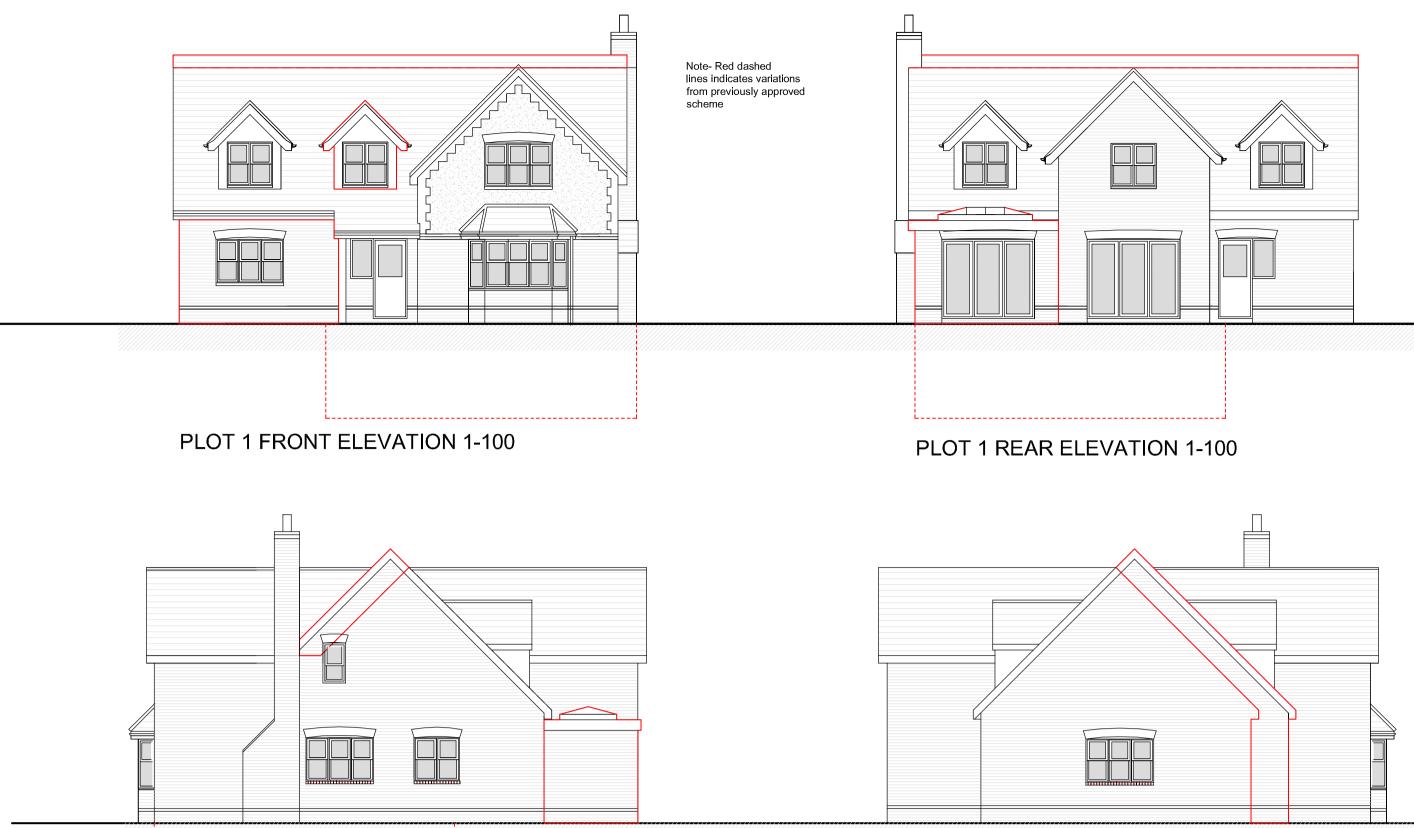

Total -2640 SQFT

PLOT 1 GROUND FLOOR PLAN 1-100 110sqm

PLOT 1 FIRST FLOOR PLAN 1-100 86.6sqm

| reported before work commences.                                           |
|---------------------------------------------------------------------------|
|                                                                           |
|                                                                           |
|                                                                           |
|                                                                           |
|                                                                           |
|                                                                           |
|                                                                           |
|                                                                           |
|                                                                           |
|                                                                           |
|                                                                           |
|                                                                           |
|                                                                           |
|                                                                           |
|                                                                           |
|                                                                           |
|                                                                           |
|                                                                           |
|                                                                           |
|                                                                           |
|                                                                           |
|                                                                           |
|                                                                           |
|                                                                           |
|                                                                           |
|                                                                           |
|                                                                           |
|                                                                           |
|                                                                           |
|                                                                           |
|                                                                           |
| -    /-/-                                                                 |
| Rev Comment By Date                                                       |
|                                                                           |
| <b>CN</b>                                                                 |
| GROOM DESIGN                                                              |
| GROOM DESIGN LTD                                                          |
| 5 Autumn Close                                                            |
| Emmer Green, Reading<br>RG4 8UL                                           |
| Tel: 0118 946 3445<br>Fax: 0118 946 3445<br>Email: mbc@croamdacian.co.uk  |
| Email: mhg@groomdesign.co.uk<br>Client:                                   |
| R Stow                                                                    |
| 1. 471,1                                                                  |
| Land adjacent to                                                          |
| The Green                                                                 |
| Stoke Row                                                                 |
| browing Title                                                             |
| Drawing Title:                                                            |
| Plot 1 Plans                                                              |
| Plot 1 Plans<br>and Elevations                                            |
| Plot 1 Plans                                                              |
| Plot 1 Plans<br>and Elevations<br>Status:<br>Date Drawn: Drawn By: Scale: |
| Plot 1 Plans<br>and Elevations<br>Status:                                 |