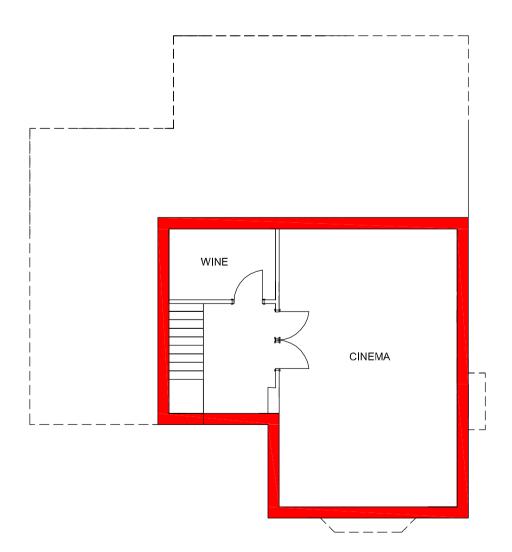

Total -2640 SQFT

PLOT 1 GROUND FLOOR PLAN 1-100 110sqm

PLOT 1 FIRST FLOOR PLAN 1-100 86.6sqm

| reported before work commences.                                           |
|---------------------------------------------------------------------------|
|                                                                           |
|                                                                           |
|                                                                           |
|                                                                           |
|                                                                           |
|                                                                           |
|                                                                           |
|                                                                           |
|                                                                           |
|                                                                           |
|                                                                           |
|                                                                           |
|                                                                           |
|                                                                           |
|                                                                           |
|                                                                           |
|                                                                           |
|                                                                           |
|                                                                           |
|                                                                           |
|                                                                           |
|                                                                           |
|                                                                           |
|                                                                           |
|                                                                           |
|                                                                           |
|                                                                           |
|                                                                           |
|                                                                           |
|                                                                           |
|                                                                           |
| -    /-/-                                                                 |
| Rev Comment By Date                                                       |
|                                                                           |
| <b>CN</b>                                                                 |
| GROOM DESIGN                                                              |
| GROOM DESIGN LTD                                                          |
| 5 Autumn Close                                                            |
| Emmer Green, Reading<br>RG4 8UL                                           |
| Tel: 0118 946 3445<br>Fax: 0118 946 3445<br>Email: mbc@croamdacian.co.uk  |
| Email: mhg@groomdesign.co.uk<br>Client:                                   |
| R Stow                                                                    |
| 1. 471,1                                                                  |
| Land adjacent to                                                          |
| The Green                                                                 |
| Stoke Row                                                                 |
| browing Title                                                             |
| Drawing Title:                                                            |
| Plot 1 Plans                                                              |
| Plot 1 Plans<br>and Elevations                                            |
| Plot 1 Plans                                                              |
| Plot 1 Plans<br>and Elevations<br>Status:<br>Date Drawn: Drawn By: Scale: |
| Plot 1 Plans<br>and Elevations<br>Status:                                 |