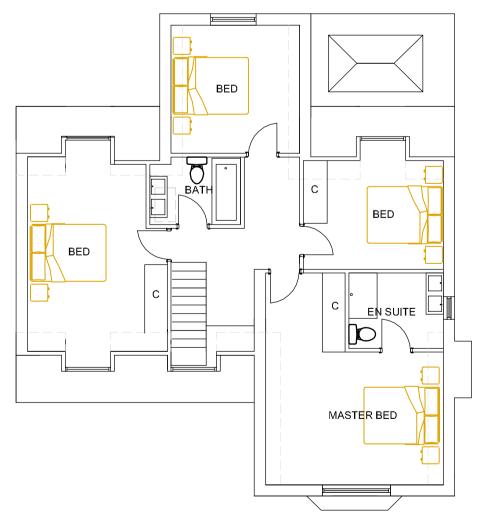

Total -2640 SQFT

PLOT 1 GROUND FLOOR PLAN 1-100 110sqm

PLOT 1 FIRST FLOOR PLAN 1-100 86.6sqm

| reported before work commences.                                           |
|---------------------------------------------------------------------------|
|                                                                           |
|                                                                           |
|                                                                           |
|                                                                           |
|                                                                           |
|                                                                           |
|                                                                           |
|                                                                           |
|                                                                           |
|                                                                           |
|                                                                           |
|                                                                           |
|                                                                           |
|                                                                           |
|                                                                           |
|                                                                           |
|                                                                           |
|                                                                           |
|                                                                           |
|                                                                           |
|                                                                           |
|                                                                           |
|                                                                           |
|                                                                           |
|                                                                           |
|                                                                           |
|                                                                           |
|                                                                           |
|                                                                           |
|                                                                           |
|                                                                           |
| -    /-/-                                                                 |
| Rev Comment By Date                                                       |
|                                                                           |
| <b>CN</b>                                                                 |
| GROOM DESIGN                                                              |
| GROOM DESIGN LTD                                                          |
| 5 Autumn Close                                                            |
| Emmer Green, Reading<br>RG4 8UL                                           |
| Tel: 0118 946 3445<br>Fax: 0118 946 3445<br>Email: mbc@croamdacian.co.uk  |
| Email: mhg@groomdesign.co.uk<br>Client:                                   |
| R Stow                                                                    |
| 1. 471,1                                                                  |
| Land adjacent to                                                          |
| The Green                                                                 |
| Stoke Row                                                                 |
| browing Title                                                             |
| Drawing Title:                                                            |
| Plot 1 Plans                                                              |
| Plot 1 Plans<br>and Elevations                                            |
| Plot 1 Plans                                                              |
| Plot 1 Plans<br>and Elevations<br>Status:<br>Date Drawn: Drawn By: Scale: |
| Plot 1 Plans<br>and Elevations<br>Status:                                 |